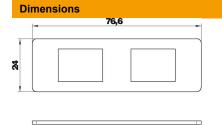

Dimensions of a mounting opening in mm: 20.10 x 14.80.

CE

A2

Stainless steel

|  | ' data |
|--|--------|
|  |        |
|  |        |
|  |        |
|  |        |